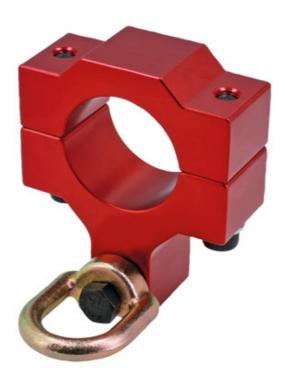

## **Centre Prop-Shaft Removal Tool - for VW Group**

Designed to clamp on to the prop-shaft to provide an effective fixing point for a slide hammer to allow the shaft to be pulled away from the drive flange after removal of the fixing bolts.

## **Additional Information**

- Applications include: Volkswagen, Audi & Porsche 4x4 (Quattro) vehicles.
- Simple clamp on design. Use with a suitable slide hammer & hook.
- Use in accordance with OEM instructions.
- · Equivalent to OEM T40296.
- · Can be used with 7850 air hammer puller set.