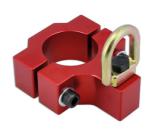

## **Centre Prop-Shaft Removal Tool - for VW Group**

Designed to clamp on to the prop-shaft to provide an effective fixing point for a slide hammer to allow the shaft to be pulled away from the drive flange after removal of the fixing bolts.

## **Additional Information**

- Applications include: Volkswagen, Audi & Porsche 4x4 (Quattro) vehicles.
- Simple clamp on design. Use with a suitable slide hammer & hook.
- Use in accordance with OEM instructions.
- · Equivalent to OEM T40296.
- · Can be used with 7850 air hammer puller set.