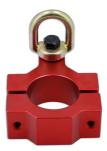

## **Centre Prop-Shaft Removal Tool - for VW Group**

Designed to clamp on to the prop-shaft to provide an effective fixing point for a slide hammer to allow the shaft to be pulled away from the drive flange after removal of the fixing bolts.

## **Additional Information**

- Applications include: Volkswagen, Audi & Porsche 4x4 (Quattro) vehicles.
- Simple clamp on design. Use with a suitable slide hammer & hook.
- Use in accordance with OEM instructions.
- · Equivalent to OEM T40296.
- · Can be used with 7850 air hammer puller set.